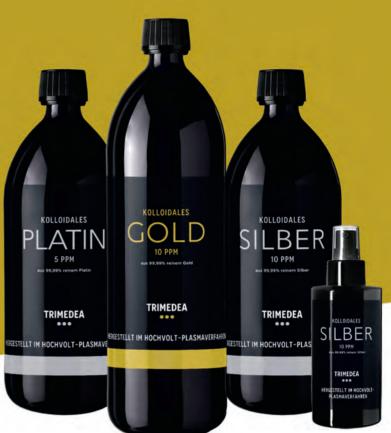

#### **IMPORTANT PROCESSES IN YOUR METABOLISM**

Colloidal gold, silver, platinum, and other important metals have been used successfully for centuries to treat a wide variety of symptoms and complaints. What used to be very complex can now be produced more easily, quickly, and cheaply - thanks to our technological progress.

#### WHAT ARE COLLOIDAL METALS?

04

True colloidal metals are very fine metal particles that float in water without forming a bond with the water – in contrast to ionic metal solutions, which are always produced by electrolysis. The size of the individual particles in the liquid dispersion is between 1 and 20 nanometers (1 nm = one billionth of a meter). How the particles are produced has a considerable influence on their properties, quality, bioavailability, and effect on the body, depending on the process.

#### MANUFACTURED USING THE HIGH-VOLTAGE PLASMA PROCESS

We at Trimedea have opted for the complex high-voltage plasma process with 10,000 volts. Because only with this high-quality technology can we achieve the best possible quality of colloids when used correctly: smallest particle size, highest energy content, optimal bioavailability, long shelf life, suspended state. True colloids are more effective, more energetic, and more durable, do not form compounds with other substances, do not lead to deposits in the tissue, and are overdose-free.

Manufactured using the high-voltage plasma process Made of 99.9 % to 99.99 % pure metals With 10ppm: Gold, Silver, Copper, Zinc, Chromium, Iron, Molybdenum, Vanadium, Silicon With 5ppm: Platinum, Iridium, Cobalt, Tantalum, Palladium, Germanium, Rhodium

#### ADVANTAGES OF GOLD, SILVER, AND PLATINUM IN DETAIL

COLLOIDAL PLATINUM 5 PPM

- Increases brain activity and IQ
- Supports and promotes detoxification processes
- Has a rejuvenating and mood-lifting effect
- Stimulates and activates the endocrine glands
- Enhances sensitivity and creativity
- Increases motor and cognitive performance
- Improves joint mobility
- Inhibits inflammation and infections
- Natural antibiotic for many ailments
- Supports the formation of the body's own stem cells
- Accelerates cell repair processes
- Regulates bacterial imbalances
- Accelerates wound healing in burns, cuts and open wounds
- Increases concentration and creativity
- Strengthens the immune system
- Improves communication in the nervous system