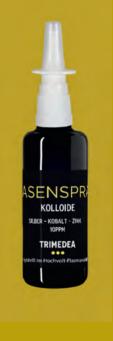

#### NASAL SPRAY MADE FROM COLLOIDAL METALS:

#### **RAPID SUCCESS WITHOUT SIDE EFFECTS**

The best solution for a blocked nose: The spray made from three colloidal metals works immediately and does not lead to addiction. Silver, cobalt, zinc – nothing more: it does not require any other additives, which often damage the mucous membranes in the long term.

The individual colloidal metals, produced with 10,000 volts in a high-voltage plasma process, work synergistically and take into account important metabolic processes:

- Colloidal silver: anti-inflammatory, decongestant, pain-relieving and for allergic reactions or allergic reactions
- Colloidal cobalt: for allergic causes, bioavailable "vitamin B12 / cobalamin"
- Colloidal zinc: strengthening the immune function, protecting and building up the mucous membranes

#### **Application**

The application is very simple: As with normal nasal sprays, apply 1 to 2 sprays into each nostril and repeat the process several times a day if necessary. Even long-term use does not damage or irritate the mucous membranes. These unique nasal drops made exclusively from colloidal metals are not addictive.