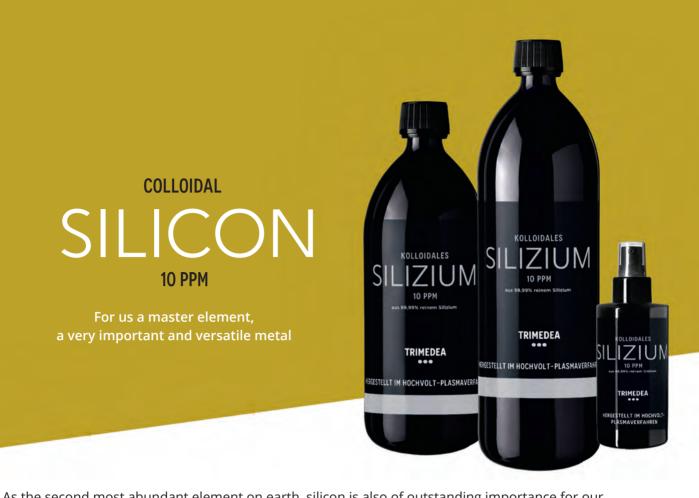

SETS AND OFFERS CAN BE FOUND IN THE WEBSHOP OF

12

As the second most abundant element on earth, silicon is also of outstanding importance for our well-being and health in our body. The advantages and positive properties of Colloidal Silicon are – in contrast to ionic silicon solutions – fundamental and very significant in terms of effects in metabolism, reaction energy, bioavailability, benefits, risks, and product prices.

13

Not many manufacturers can produce true Colloidal Silicon because, like germanium, it is extremely brittle and breaks down quickly at high voltages (10,000 volts, plasma). True Colloidal Silicon has no risks or side effects when used as recommended.

#### **COLLOIDAL SILICON**

- For detoxification and elimination throughout the body
- Increases performance in cases of cardiac insufficiency, heart failure and general weakness
- Structural element for connective and supporting tissue, bones, tendons, and ligaments
- Strengthens skin, hair, and nails
- For more elasticity in the vascular system (arteries/veins)
- Increased formation of elastin and collagen fibres
- Improves the energy formation processes in the cells/mitochondria