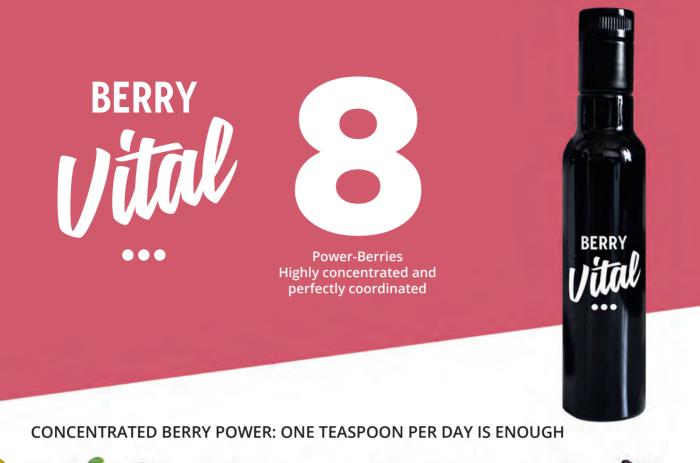

#### **BIODIVERSITY AND COMPLEXITY**

Our power berries have it all and contain the most valuable things that nature has to offer us: lots of bioactive and bioavailable substances, such as vitamins, minerals, trace elements, enzymes, and secondary plant substances. Eight of the most valuable power berries are contained in Berry Vital with their countless bioactive and bioavailable ingredients. To make the most of the berry power, Jerusalem artichoke, ginseng, and lactic acid drops (RMS) are included.

Sun-ripened, freshly harvested, cold-pressed, no sugar or additives, no preservatives, no nanotechnology, and no added vitamins. One teaspoon per day (7ml) is enough to supply the body with the valuable and bioavailable ingredients – for more energy, well-being, and quality of life.

#### NUTRIENT BOOSTER FOR THE MITOCHONDRIA

Berry Vital has been developed and optimized over years by therapists for the benefit of our cells. People of all ages can take Berry Vital. Whether young or old, with complaints or for prevention, amateur athletes, or high-performance athletes: Berry Vital is the ideal nutrient booster and works right into the mitochondria.

#### INGREDIENTS

Concentrate of beetroot, blueberries, blackberries, cranberries, blackcurrants, elderberries, redcurrants, and Jerusalem artichoke juice, Aronia mother juice, ginseng powder, lactic acid drops